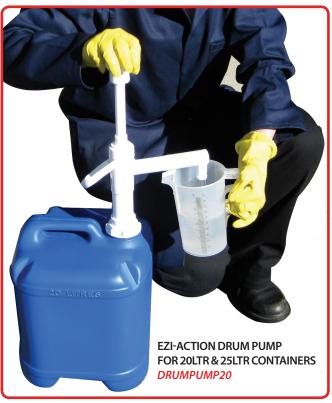

## SAFE HANDLING WITH EZECTIONS DRUMPUMP

## PROVEN CHEMICAL RESISTANCE & SAFER DISPENSING

- Proven operator safety
- · Proven reliability
- Proven safety features that work
- Uniquely supplied with all fittings for your drum/container included
- Uniquely fully serviceable
- Uniquely tolerates temperature extremes & does not break when dropped
- Uniquely food safe

EZI-ACTION DRUM PUMP FOR 200 LTR CONTAINERS DRUMPUMP200

EZI-ACTION DRUM PUMP FOR 1000 LTR CONTAINERS DRUMPUMP1000

NON-SIPHON CHECKVALVE KIT DRUMPUMPVALVE

3MTR HOSE & CHECK VALVE DRUMPUMPHOSE

Seal Pack LDPE