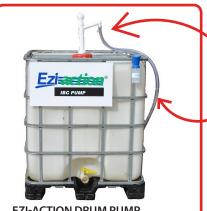

EZI-ACTION DRUM PUMP FOR 200 LTR CONTAINERS DRUMPUMP200

EZI-ACTION DRUM PUMP FOR 1000 LTR CONTAINERS DRUMPUMP1000

NON-SIPHON CHECKVALVE KIT DRUMPUMPVALVE

3MTR HOSE & CHECK VALVE DRUMPUMPHOSE

Seal Pack LDPE