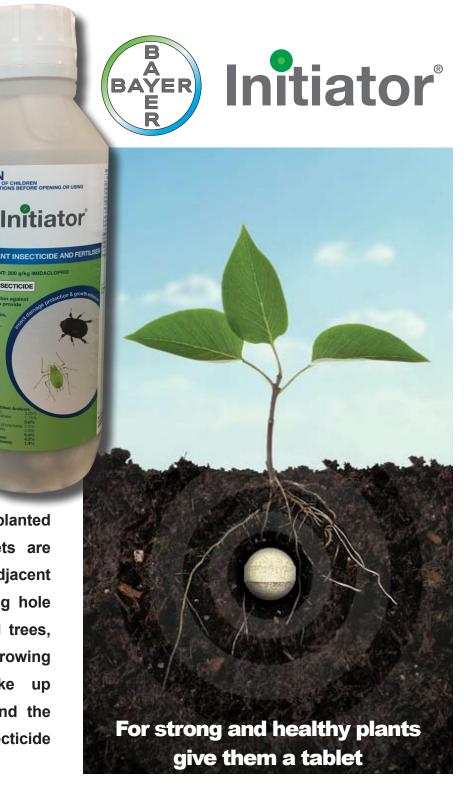

## SYSTEMIC INSECT CONTROL WITHOUT SPRAYING

CAUTION

KEEP OUT OF REACH OF CHILDREN

ROUP 4A INSECTICIDE

750 g Net

Container sizes available 750q = 300 tablets 3kg = 1,200 tablets

Initiator tablets provide enhanced growth and long lasting protection against damage caused by:

- Aphid
- Scale
- Psyllid
- Azalea
- Mealybug
- lace bug

that attack containerised, newly planted and established plants. The tablets are designed to be placed in the soil adjacent to existing plants or in the planting hole during transplanting of shrubs and trees,

150 Years

so that the growing plant can take up the fertiliser and the systemic insecticide

Science For A Better Life Imidacloprid.

Available from Garden City Plastics on 1300 695 098 or fax 1300 713 217 Visit us online at www.gardencityplastics.com Branches in Vic | NSW | Qld | SA | WA & Distributors in Tas | NZ