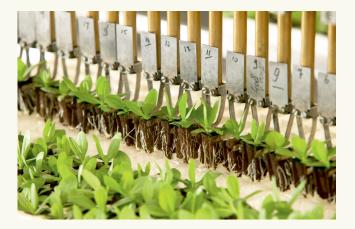

### **Working with Automation**

Preforma was specifically designed in Europe back in the 1990's to be used with the growing market utilizing Automation in Patching and Transplanting, improving plug extraction consistency.

Through the design and makeup of the media and binding process, it served to produce the "Ultimate Media Option" at the time for use with Automation. And the same concept in design will also show up in savings on those crops where manual sticking is taking place. The dibbles are clean and precise which allows for ease in faster sticking rates (20% or better).