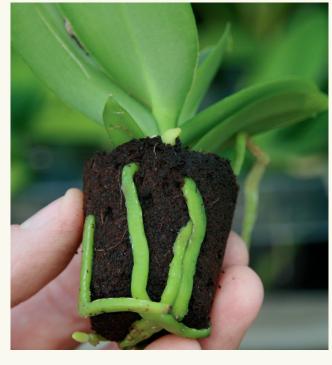

### **Orchid and Specialty Plugs**

Orchid growers dealing with sensitive Phalaenopsis plants know that this genus requires very special treatment. Jiffy Orchid Plugs are specifically designed for growing orchids and can be perfectly combined with any Orchid Plug tray on the market. The Orchid Plug is well-aired, even right after irrigation, to avoid excess moisture. Not too wet, and not too dry is the secret to consistent orchid production. The top of the plug will remain dry, thanks to its open structure, in order to prevent liverwort or other stifling algae.

This high-quality substrate system developed over years of experience, is ideal for growers seeking reliable, consistent, quality plants with superior rooting. The plugs are easy to open utilizing a Split Plug or Shark Tooth Dibble, making inserting young plant roots easy. The substrate itself is specifically developed to have the correct pH and EC for orchids.