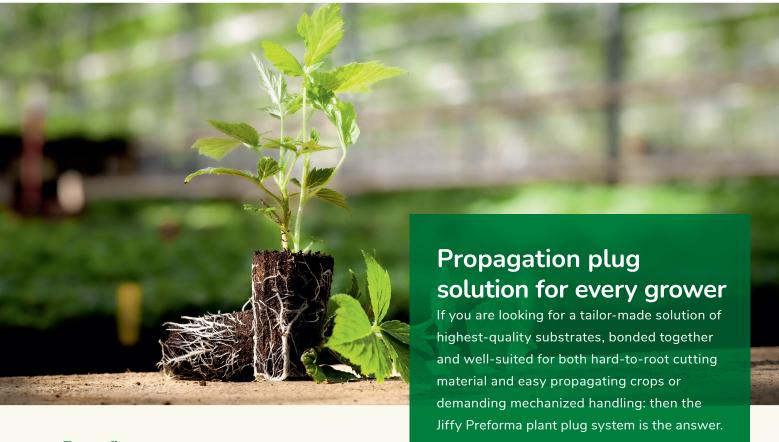

Preforma plugs consistently retain an air content of 30% or more, which means no compaction, even under heavy misting conditions. This makes it an ideal propagation medium, providing an optimal environment for uniform and fast rooting. Preforma combines a bonded option that allows for you to ship or transplant the plugs earlier, freeing up valuable bench space in order to rotate the crops faster. Jiffy Preforma plugs are available for many different crops. But over the years we've developed some

crop specific products for Hydroponics, Orchids and Pot Crops, Soft Fruits, and Perennials. Great for production using Seeds, Cuttings, or plants from Tissue Culture.