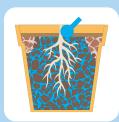

Not treated with Hydraflo Application of coloured water demonstrates uneven water distribution and lack of moisture and nutrient retention in the root zone.

Treated with Hydraflo Treatment with Hydraflo ensures an even matrix flow retaining moisture and nutrients in the root zone.