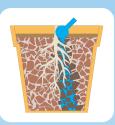

Not treated with Hydraflo Application of coloured water demonstrates uneven water distribution and lack of moisture and nutrient retention in the root zone.

Treated with Hydraflo Treatment with Hydraflo ensures an even matrix flow retaining moisture and nutrients in the root zone.