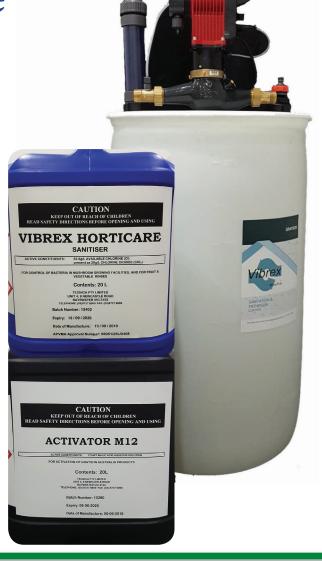

### **SANITATION & PATHOGEN CONTROL**

VIBREX IS A REGISTERED APVMA PRODUCT

### **GCP PRODUCT CODES**

**VIBMINIPUMPSET:** The complete set of pump [Magromat Dosing System] Includes: 1 X 20Ltr of each: Vibrex Horticare & Vibrex Activator.

#### ALSO SOLD SEPARATELY:

VIBMINIHORT20: Vibrex Horticare 20Ltr VIBMINIACTI20: Vibrex Activator 20Ltr

GCP Proud & Exclusive supplier of Vibrex

**Trusted Partners in Horticulture** Tel: 1300 695 098 www.gardencityplastics.com