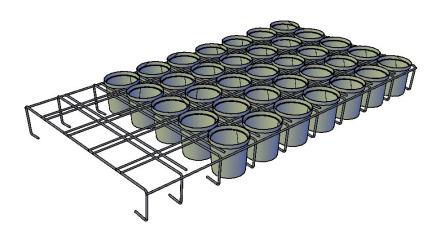

## Custom-made wire racks

Nursery Name \_\_\_\_

\_ Date

3. What is the diameter of the pot, measured just **beneath** the rim?

4. How tall are the pots, measured up to just **beneath** the rim?

### Necessary information for a costum-made wire rack:

litre