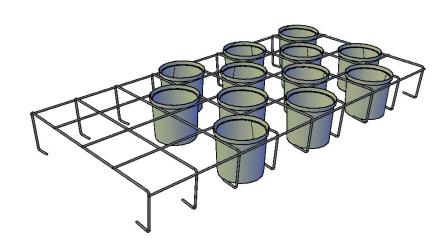

### P300 ST, P300DLX

#### WRF300SPACE15

V-feetRack ø6/7mm ZnAl 3x5 Length: 1941 mm Width: 1110 mm Height: 246 mm Weight: 7,701 kg Plant distance length: 411 mm Plant distance width: 409 mm Plant distance diagonal: 580 mm