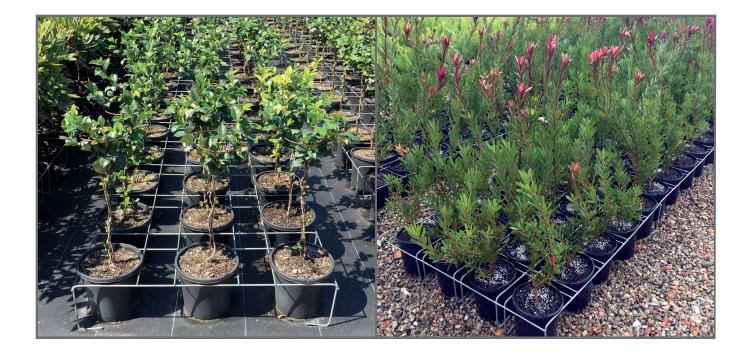

#### Wat will a wire rack offer you?

- Effective growth of the crop (no stagnation due to the wind blowing pots over)
- Preventing damage to the crop due to dehydration
- · Saving money on labour cost, since the crop remains upright
- · Preventing damage from burning leaves on the ground cover
- · Now everyone will be able to position the crops in the growing area
- The desired grid can be created much faster
- Save time by moving the crops using a forklift
- A clean and well taken care of nursery; the calling card of your company