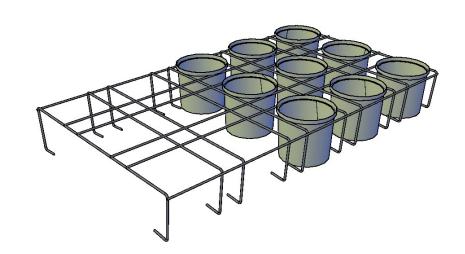

### P330SL, P330SLX

#### WRF330SPACE15

V-feetRack ø6/8/6mm ZnAl 3x5 Length: 1901 mm Width: 1109 mm Height: 245 mm Weight: 7,720 kg Plant distance length: 392 mm Plant distance width: 391 mm Plant distance diagonal: 554 mm