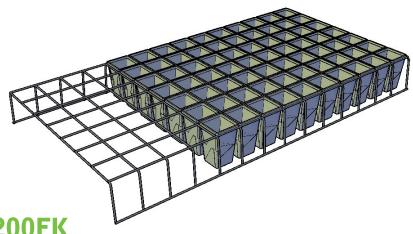

### **P200 SLTL, P200E, P200FK**

#### WRF200SPACE45

V-feetRack ø5/6/7mm ZnAl 5x9 Length: 2128 mm Width: 1152 mm Height: 181 mm Weight: 11,050 kg Plant distance length: 240 mm Plant distance width: 237 mm Plant distance diagonal: 337 mm

#### WRF200STD66

V-feetRack ø6/7mm ZnAl 6x11 Length: 2188 mm Width: 1188 mm Height: 181 mm Weight: 11,187 kg Plant distance length: 396 mm Plant distance width: 394 mm Plant distance diagonal: 280 mm