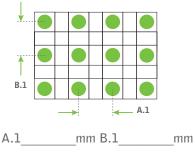

#### A. Pot details

1. What size is the pot?

Pot brand and type \_\_\_\_

2. What is the diameter of the pot, **including** the rim?

\_\_\_\_\_mm

\_\_\_\_\_mm

\_mm