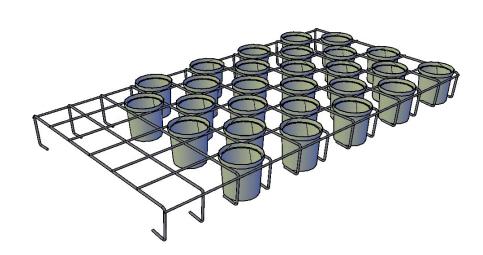

### P145S

#### WRF145STD98

OriginalRack ø6/6mm ZnAl 7x14 Length: 2096 mm Width: 1117 mm Height: 211 mm Weight: 9,470 kg Plant distance length: 149 mm Plant distance width: 149 mm Plant distance diagonal: 211 mm