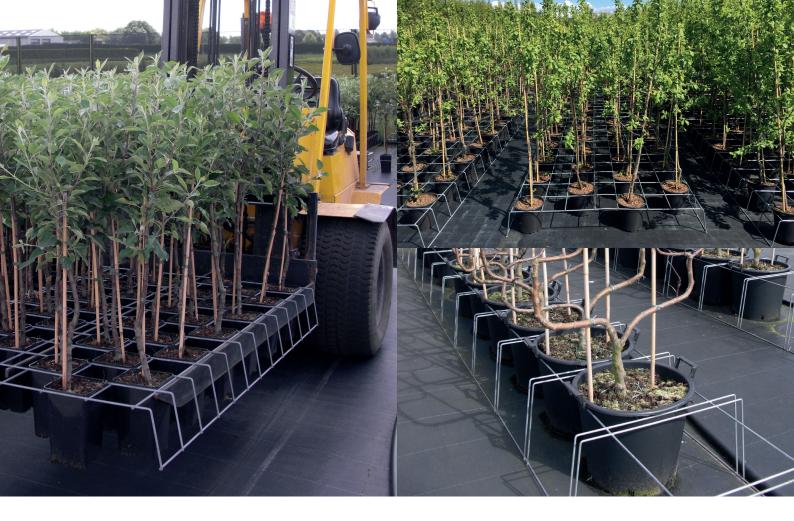

#### E. Internal transport (tick what is applicable)

Will you use a forklift to move the racks?

🗆 yes 🛛 no

#### Wat will a wire rack offer you?

- Effective growth of the crop (no stagnation due to the wind blowing pots over)
- Preventing damage to the crop due to dehydration
- · Saving money on labour cost, since the crop remains upright
- · Preventing damage from burning leaves on the ground cover
- · Now everyone will be able to position the crops in the growing area
- The desired grid can be created much faster
- Save time by moving the crops using a forklift
- A clean and well taken care of nursery; the calling card of your company