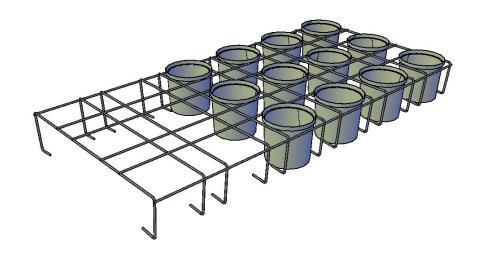

### P250 STTL, P250E

#### WRF250SPACE18

V-feetRack ø6/7mm ZnAl 3x6 Length: 2152 mm Width: 1049 mm Height: 220 mm Weight: 8,611 kg Plant distance length: 378 mm Plant distance width: 396 mm Plant distance diagonal: 547 mm